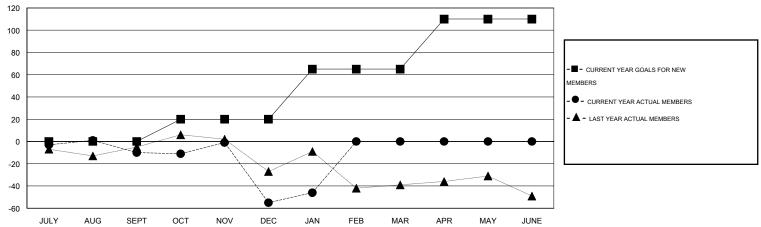

# **LOCATION NORTH DAKOTA**

 $\mathsf{GMT}\;\mathsf{CA}\;1$ 

| Clubs                       |                  |           |                  |                  | Members  RESULTS FOR 2014-2015 |                    |                                     |                    |                  |
|-----------------------------|------------------|-----------|------------------|------------------|--------------------------------|--------------------|-------------------------------------|--------------------|------------------|
| RESULTS FOR 2014-2015       |                  |           |                  |                  |                                |                    |                                     |                    |                  |
| QUARTER                     | NEW CLUB<br>GOAL | NEW CLUBS | DROPPED<br>CLUBS | NET<br>GAIN/LOSS | QUARTER                        | NEW MEMBER<br>GOAL | CHARTER AND<br>NEW MEMBERS<br>ADDED | DROPPED<br>MEMBERS | NET<br>GAIN/LOSS |
| JULY/AUG/SEPT               | 0                | 0         | 1                | -1               | JULY/AUG/SEPT                  | 0                  | 20                                  | 30                 | -10              |
| OCT/NOV/DEC                 | 0                | 0         | 1                | -1               | OCT/NOV/DEC                    | 20                 | 26                                  | 71                 | -45              |
| JAN/FEB/MAR<br>APR/MAY/JUNE | 1                | 0         | 0                | 0                | JAN/FEB/MAR<br>APR/MAY/JUNE    | 45<br>45           | 27<br>0                             | 18<br>0            | 9                |